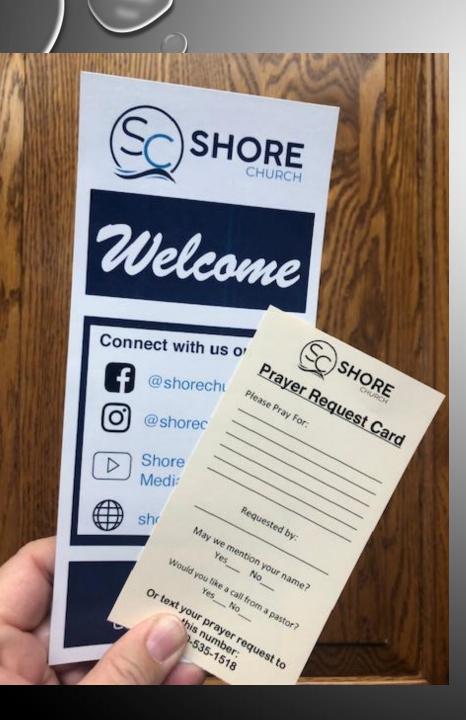

## One Dollar can make a difference

Tithes & Offerings will be collected in the metal offering box behind the sanctuary. You can also give through tithely.com

- If you are a visitor, please fill out a connect card and drop it in the offering.
- If you have a prayer request please fill out the prayer card and put it in the designated boxes in the aisle. The Pastor or an Elder will pray for your request in the service.

Shorechurch-in.org View all publications, sermons, Previews, announcements

@shorechurch.in Updates, upcoming events, info

@shorechurch.in

Shore Church Media

Watch sermons & previews

Change for LIFE