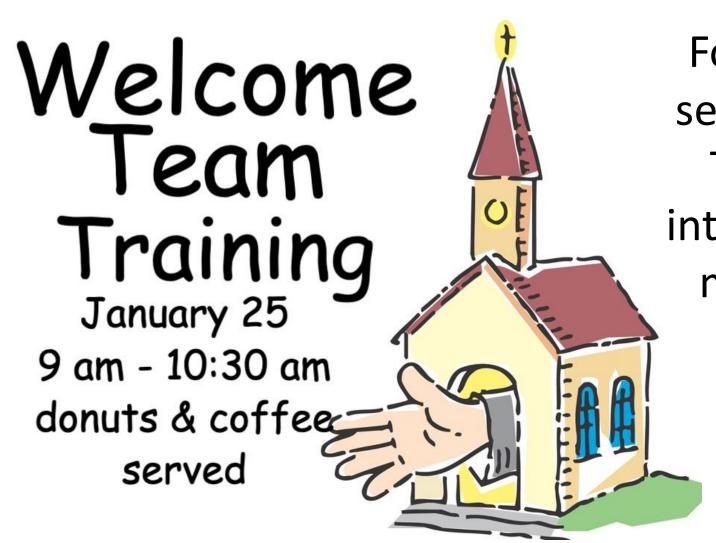

Sewing **Circle meets** The Second **Tuesday of Every month** At 8 a.m. Join us for quilting And other projects

For those currently serving on Welcome Team or who are interested in learning more about being part of the Welcome Team

**Saturday – February 1 - 8:30-12:00** 

- January 19 –
   Baptism/Fellowship meal
- January 25 Welcome Team training 9 – 10:30 a.m.
- February 1 Worship
   Workshop 8:30-12:00 a.m.
- February 9 RYLM Chili luncheon fundraiser