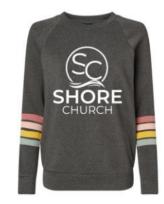

Shore Church - Unisex Fleece Hooded Sweatshirt

Shore Church - Women's Striped Sleeves Crewneck Sweatshirt

**Shore Youth - Unisex Cotton Tee** 