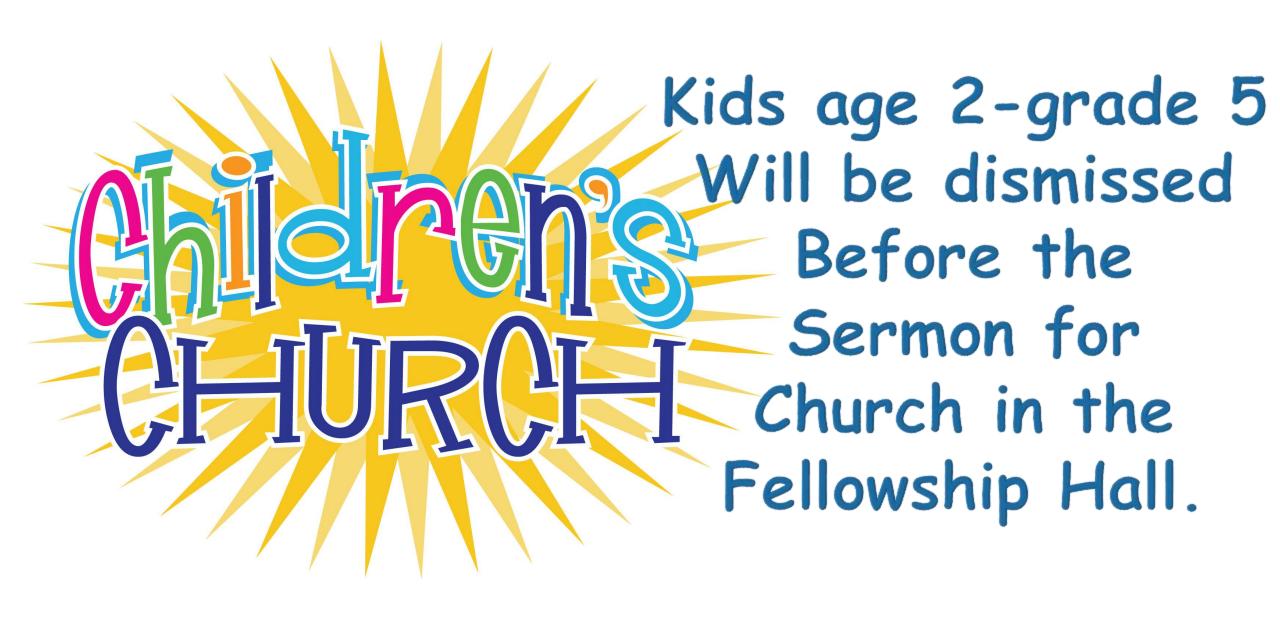

nt Onesie - Infant Short Sleeve Baby R Bodysuit - Infant Short Sleeve Baby Rib Bodysuit

Shore Church (Embroidered) - Nublend® Cadet Collar Quarter-Zip Sweatshirt -Nublend® Cadet Collar Quarter-Zip



Shore Church - Softstyle® Youth T-Shirt



Shore Youth (Leather Patch) - Snapback Trucker Cap - Snapback Trucker Cap



Shore Church (Black Stained Leather Patch with Printed Logo) - Snapback Trucker Cap -Snapback Trucker Cap

# Now available through the Shore Church Website

Click on the store tab
And purchase some
cool Shore swag for
yourself!



Shore Church - Softstyle® Long Sleeve T-Shirt



Shore Youth - Unisex Fleece Hooded Sweatshirt



Shore Church - Unisex Fleece Hooded Sweatshirt



Shore Church - Women's Striped Sleeves Crewneck Sweatshirt



**Shore Youth - Unisex Cotton Tee** 



# Birthdays this week

- Today Nona Yoder
- 1-13 Rick Miller
- 1-13 Miles Raber
- 1-13 Dean Miller
- 1-14 Marolyn Yoder
- 1-14 Shantel Hochstetler
- 1-15 Morgan Rich
- 1-16 Emily Williams
- 1-18 Dennis Berkey



- The Nursery is located just east of the sanctuary staffed with loving caregivers.
- Ages infant to 2 yrs.
- Please have your diaper bag labeled with baby's name.



parker