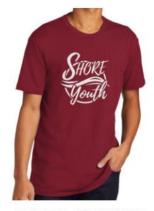

Shore Church - Softstyle® Youth T-Shirt

Shore Youth (Leather Patch) - Snapback Trucker Cap - Snapback Trucker Cap

Shore Church (Black Stained Leather Patch with Printed Logo) - Snapback Trucker Cap -Snapback Trucker Cap