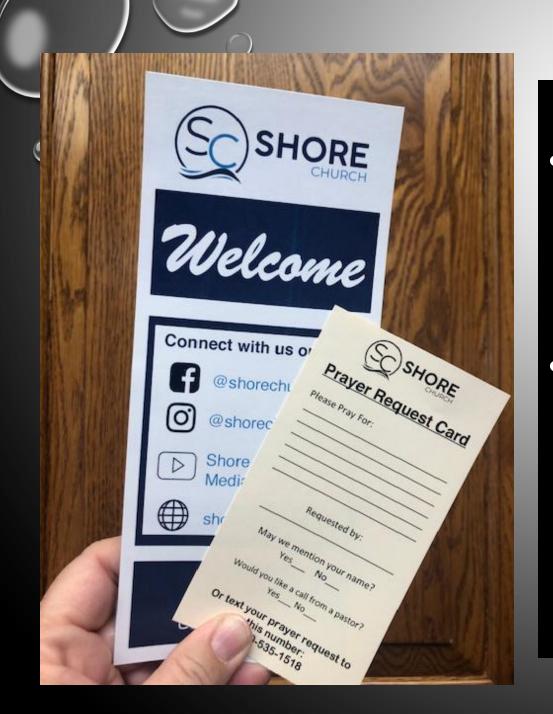

- If you are a visitor, please fill out a connect card and drop it in the offering.
- If you have a prayer request please fill out the prayer card and put it in the designated boxes in the aisle. The Pastor or an Elder will pray for your request in the service.

#### Shorechurch-in.org

View all publications, sermons, Previews, announcements

@shorechurch.in
Updates, upcoming events, info

@shorechurch.in

**Shore Church Media** 

Watch sermons & previews

Check out the lobby to see how you can bless people in our community through these organizations.