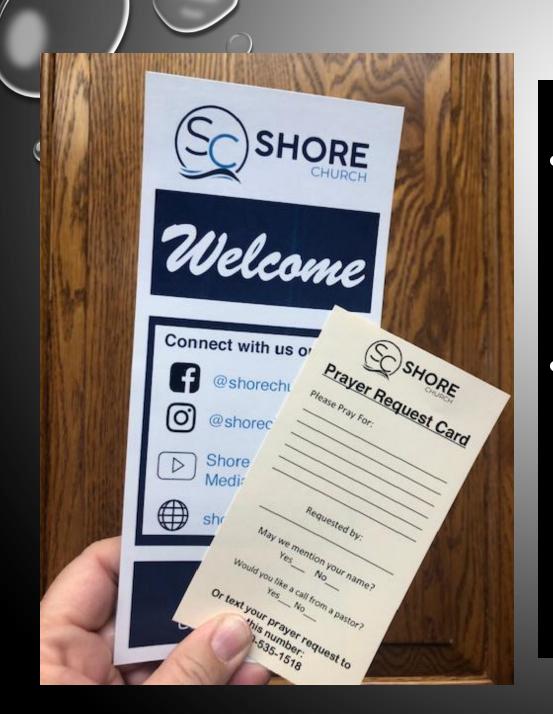

- If you are a visitor, please fill out a connect card and drop it in the offering.
- If you have a prayer request please fill out the prayer card and put it in the designated boxes in the aisle. The Pastor or an Elder will pray for your request in the service.