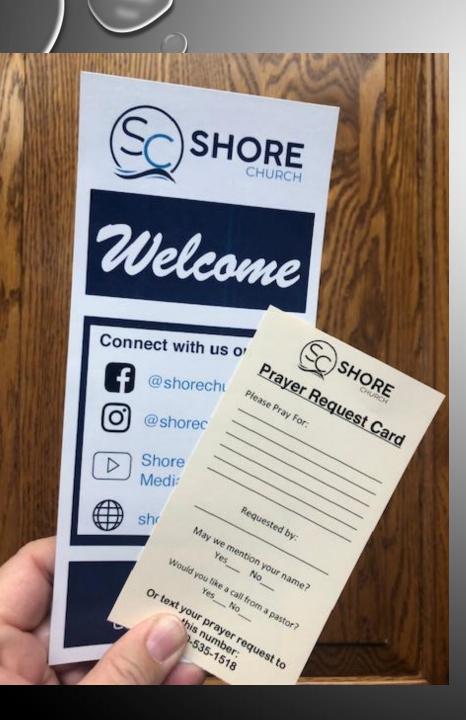

# One Dollar can make a difference

Tithes & Offerings will be collected in the metal offering box behind the sanctuary. You can also give through tithely.com

- If you are a visitor, please fill out a connect card and drop it in the offering.
- If you have a prayer request please fill out the prayer card and put it in the designated boxes in the aisle. The Pastor or an Elder will pray for your request in the service.