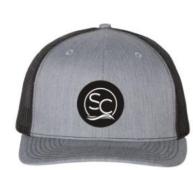

Shore Church (Embroidered) - Nublend® Cadet Collar Quarter-Zip Sweatshirt -Nublend® Cadet Collar Quarter-Zip Sweatshirt

Shore Church (Black Stained Leather Patch with Printed Logo) - Snapback Trucker Cap -Snapback Trucker Cap