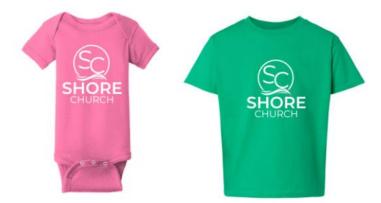

# Looking ahead!

Infant Onesie - Infant Short Sleeve Baby R **Bodysuit - Infant Short Sleeve Baby Rib** Bodysuit

Shore Church - Softstyle® Youth T-Shirt

Shore Youth (Leather Patch) - Snapback Trucker Cap - Snapback Trucker Cap

Now available through the Shore Church Website

**Click on the store tab** 

And purchase some

cool Shore swag for

yourself!

Shore Church - Softstyle® Long Sleeve T-Shirt

Shore Church - Cotton T-Shirt

Crewneck Sweatshirt