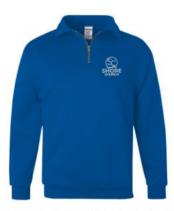

Shore Church (Embroidered) - Nublend® Cadet Collar Quarter-Zip Sweatshirt -Nublend® Cadet Collar Quarter-Zip Sweatshirt

Shore Church (Black Stained Leather Patch with Printed Logo) - Snapback Trucker Cap -Snapback Trucker Cap