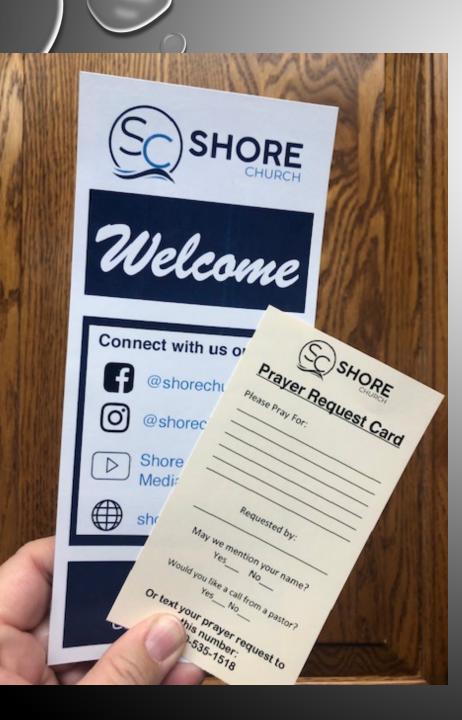

## One Dollar can make a difference

Tithes & Offerings will be collected in the wooden offering box behind the sanctuary. You can also give through tithely.com

 $\bullet$ 

- If you are a visitor, please fill out a connect card and drop it in the offering.
  - If you have a prayer request please fill out the prayer card and put it in the designated boxes in the aisle. The Pastor or an Elder will pray for your request in the service.