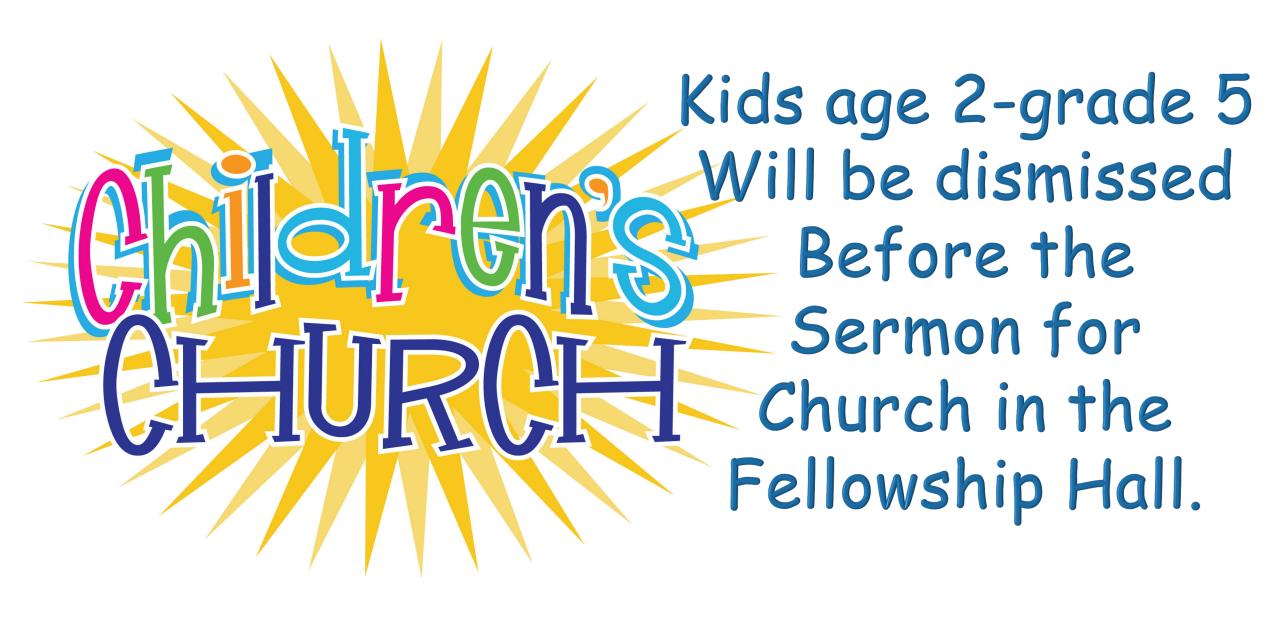

- The Nursery is located just east of the sanctuary staffed with loving caregivers.
- Ages infant to 2 yrs.
- Please have your diaper bag labeled with baby's name.