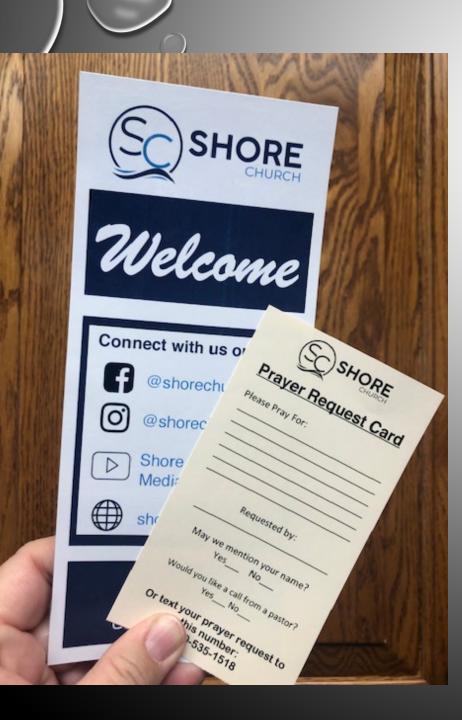

#### One Dollar can make a difference

Tithes & Offerings will be collected in the wooden offering box behind the sanctuary. You can also give through tithely.com

 $\bullet$ 

- If you are a visitor, please fill out a connect card and drop it in the offering.
  - If you have a prayer request please fill out the prayer card and put it in the designated boxes in the aisle. The Pastor or an Elder will pray for your request in the service.