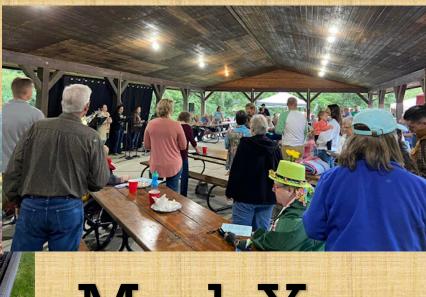

### Fun & Fellowship 4:00 Food 4:30 Worship 6:00

THE LAMBRIGHT CABIN AT SHORE CHURCH 7235 W 100 N SHIPSHEWANA, IN 46565

Mark Your Calendars!

Although our Worship service is taking place on Saturday evening July 15, we will still meet on Sunday Morning, July 16 in the sanctuary at 9:15 a.m. for a Reflective Service:

- Songs
- Scripture reading
- Reflection time
- No Sunday School

Last Sunday of each Month

Worship
Commission
invites you to
come early to
sing!