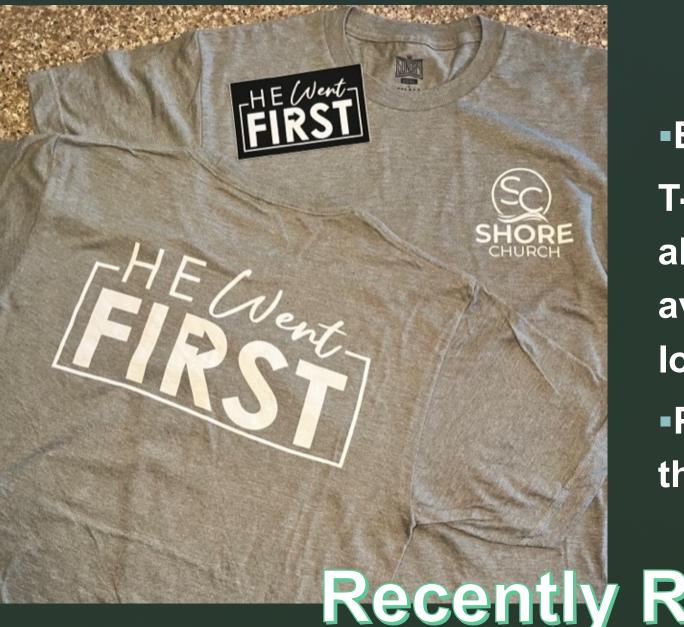

# Mark Your Calendars!

Worship Commission invites you to come early to sing!

Be sure to take a T-shirt home today – all adult sizes available in the lobby. Pick up a sticker on the sign-up table

**Recently Restocked** 