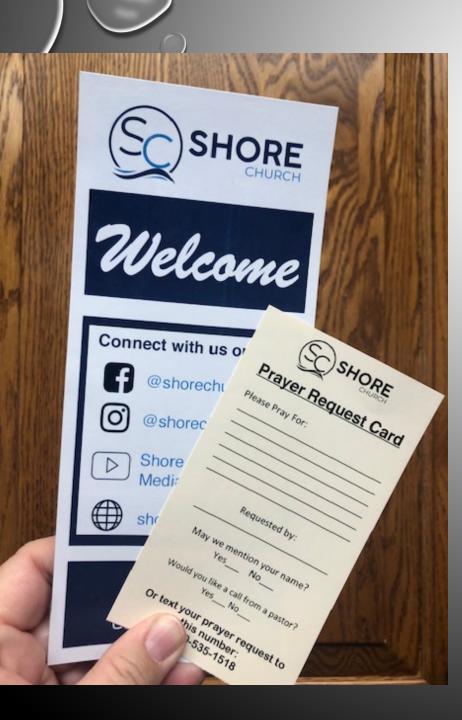

# One Dollar can make a difference

Tithes & Offerings will be collected in the wooden offering box behind the sanctuary. You can also give through tithely.com

 $\bullet$ 

- If you are a visitor, please fill out a connect card and drop it in the offering.
  - If you have a prayer request please fill out the prayer card and put it in the designated boxes in the aisle. The Pastor or an Elder will pray for your request in the service.