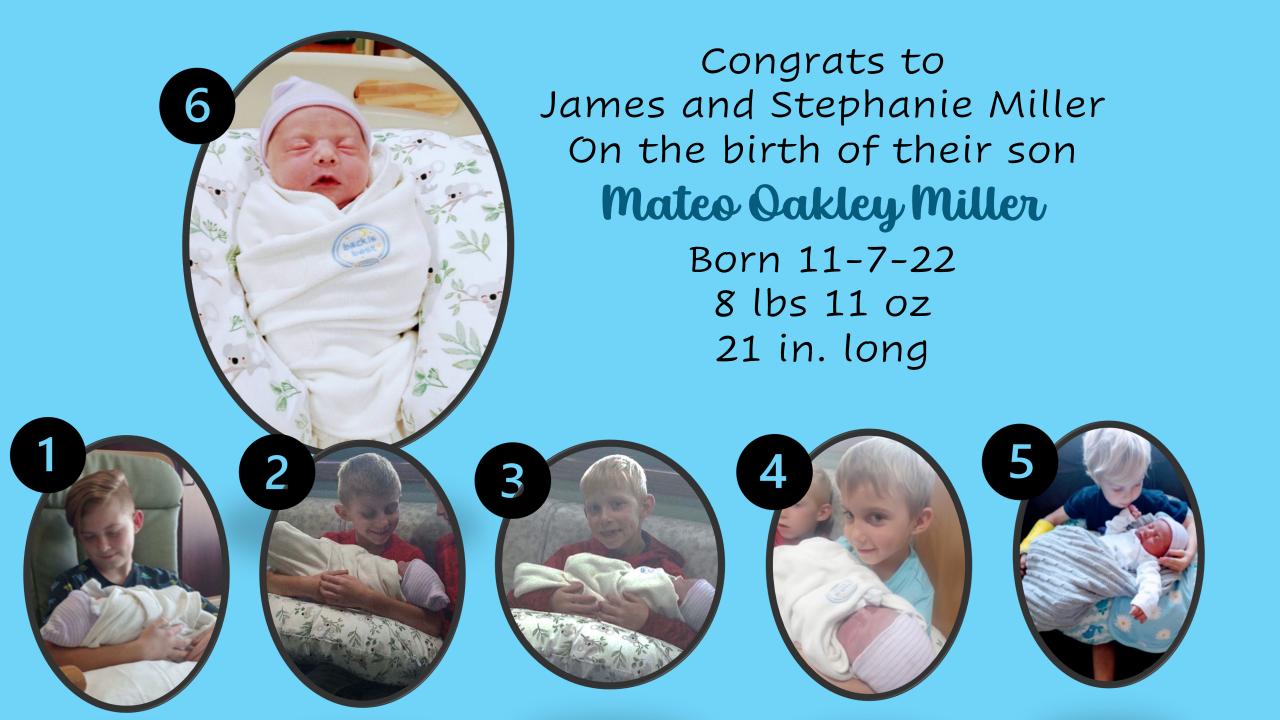

# CONNECT Acts 1.8



Today's Sermon
The Gospel Effect



## Sharing One Hope

- \*put dollar bills in the offering
- \*discover a need in the community
- \*take the need to Leadership Team
- \*Sharing One Hope fund to help

Person in need

One Dollar can make a difference





- If you are a visitor, please fill out a connect card and drop it in the offering.
- If you have a prayer request please fill out the prayer card and give it to an usher or put it in the designated boxes in the aisle. Pastors will pray for your request in the service.

Last Sunday of each Month

Worship
Commission invites
you to come early
to sing!





Wana up your status from cool to super cool...

Plan to attend....

CHURCH BUSINESS

Thursday, November/17 @ 6:30

Be super cool!

Celino

### 'Tis the Season

#### Brought to you by Women's Ministry



Back by popular d