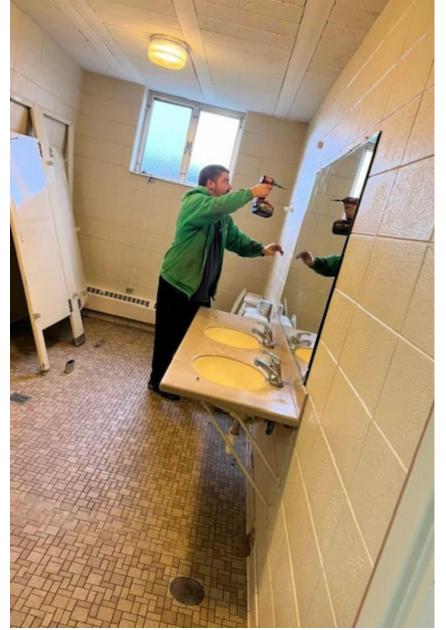

## Come Grow With US!

We're renovating our basement so more beautiful children can attend Rainbow Years Learning Ministry!

Thanks to everyone Who made The move to the Fellowship Hall And the demo Of the basement Possible!