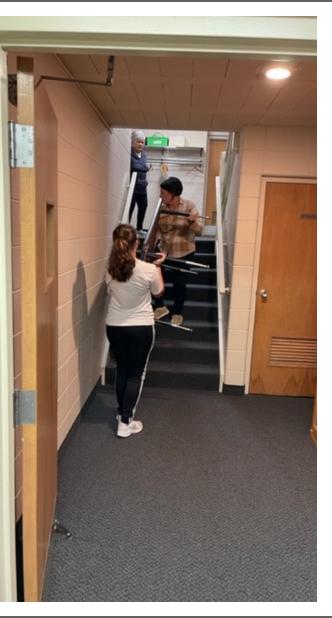

## Come Grow With US!

We're renovating our basement so more beautiful children can attend Rainbow Years Learning Ministry!

Thanks to everyone Who made The move to the Fellowship Hall And the demo Of the basement Possible!