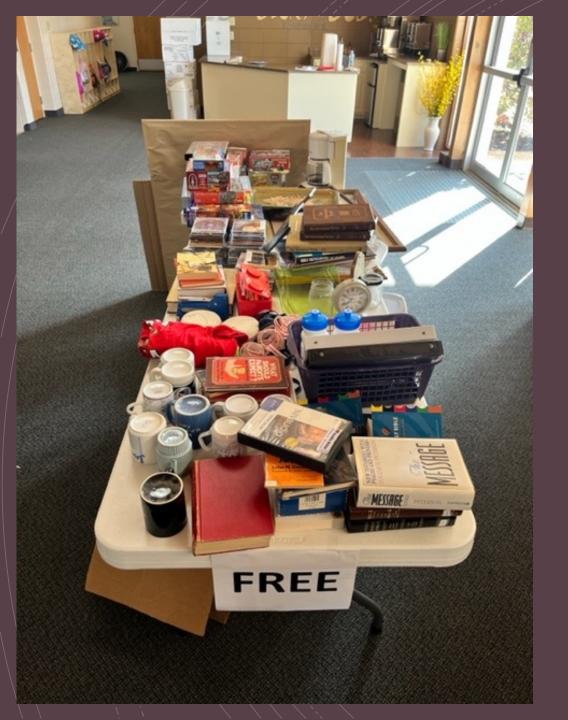

Last Sunday of each Month

Worship
Commission invites
you to come early
to sing!

Take an item or two home from the Today! There's a

There's a treasure here for everyone!