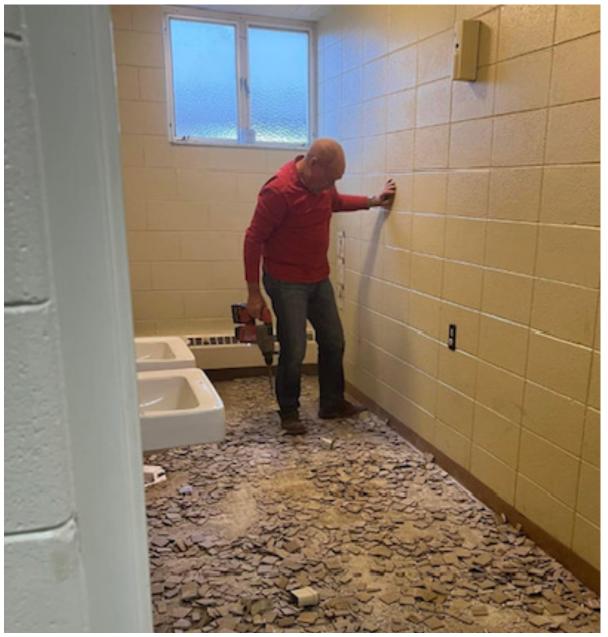

## Come Grow With US!

We're renovating our basement so more beautiful children can attend Rainbow Years Learning Ministry!

Thanks to everyone Who made The move to the Fellowship Hall And the demo Of the basement Possible!