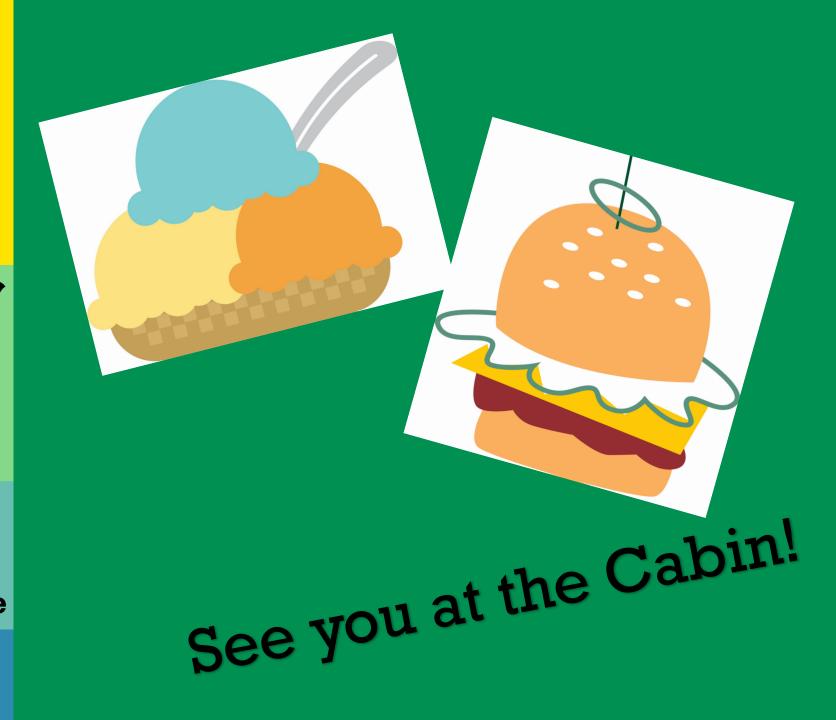

# ATTHE CABIN JULY 16 4pm-7pm REEL

TAILGATE NIGHT!

- Burgers - Ice Cream - Yard Games - Worship Service

Please bring a side dish and yard game to share if able!

Cabin at the back of Church Property

Church at the Cabin Weekend Sunday, July 17 Since church is at the cabin on Saturday July 16th There will be a time of reflection/prayer at the church on Sunday, July 17 at 9:15 a.m.