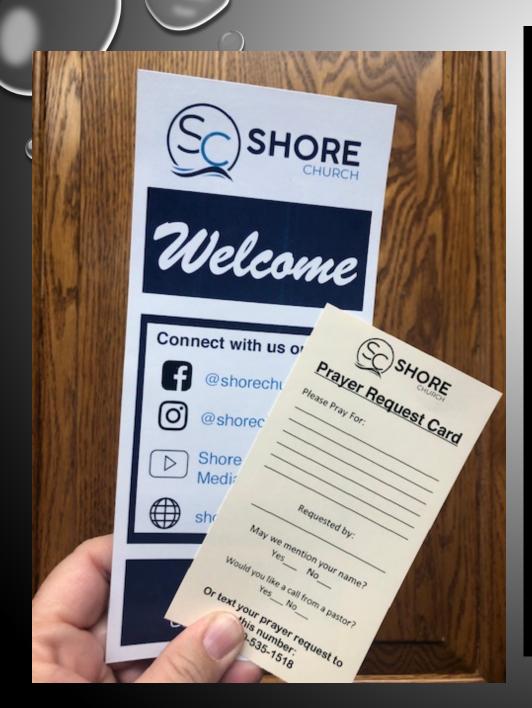

#### Remember.....

Sunday Mornings from 9:00-9:15 is meet and greet time

Grab some coffee, visit with your friends catch up on announcements.

- If you are a visitor please fill out a connect card and drop it in the offering.
- please fill out the prayer card and place it in the designated boxes on the side aisles labeled PRAYER REQUESTS. Pastors will pray for your request in the service.