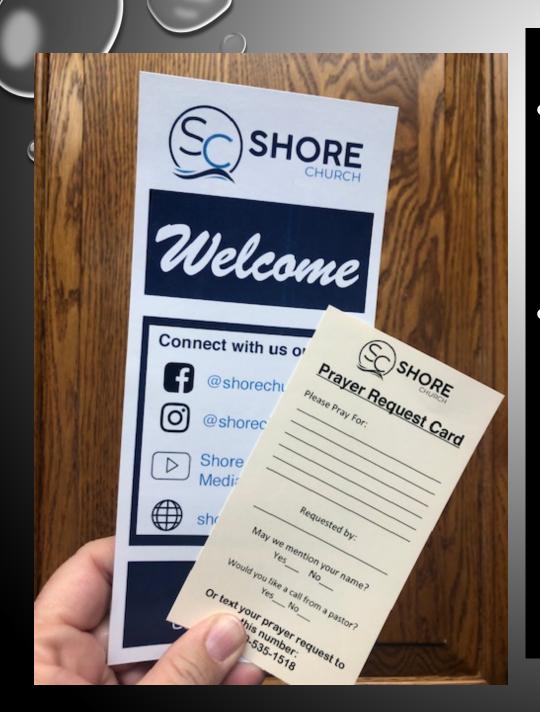

#### Remember.....

Sunday Mornings from 9:00-9:15 is meet and greet time

Grab some coffee, visit with your friends catch up on announcements.

- If you are a visitor please fill out a connect card and drop it in the offering.
- If you have a prayer request please fill out the prayer card and place it in the designated boxes on the side aisles labeled PRAYER REQUESTS. Pastors will pray for your request in the service.