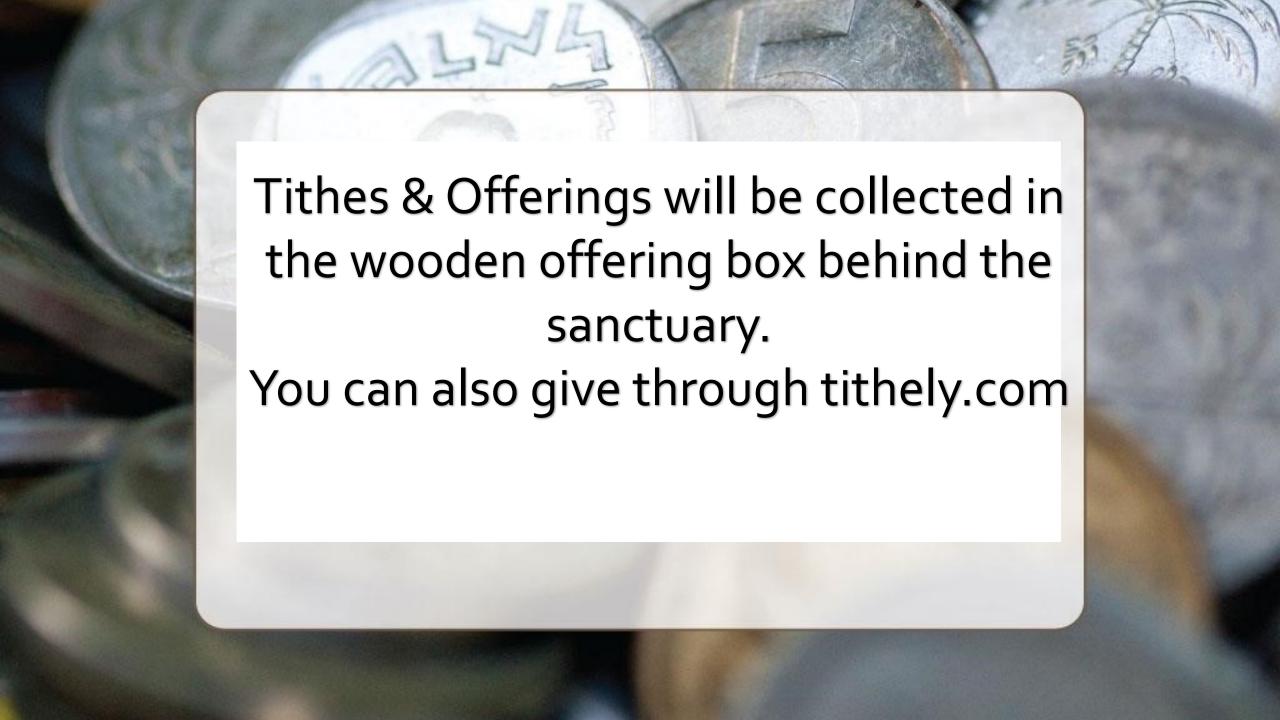

## Sharing One Hope

All one dollar bills put in the offering (unless designated otherwise) will be put in the Sharing One Hope fund that is used by the Leadership Team to administer aid to those in the community who are in a crisis situations.